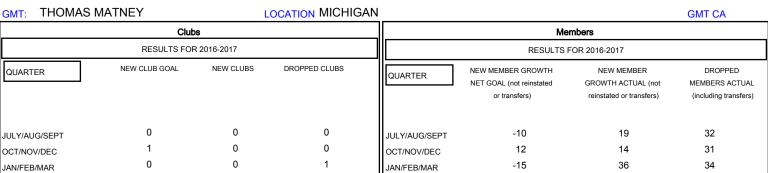

APR/MAY/JUNE

0

0

## MONTHLY MEMBERSHIP PROGRESS REPORT

District 11 B2

Results as of: 5/31/2017

10

APR/MAY/JUNE

-13

8

0