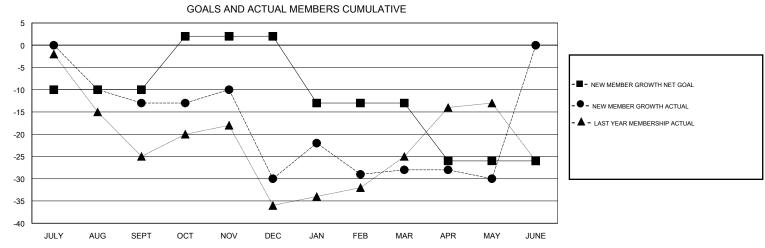

APR/MAY/JUNE

0

0

## MONTHLY MEMBERSHIP PROGRESS REPORT

District 11 B2

Results as of: 5/31/2017

10

APR/MAY/JUNE

-13

8

0